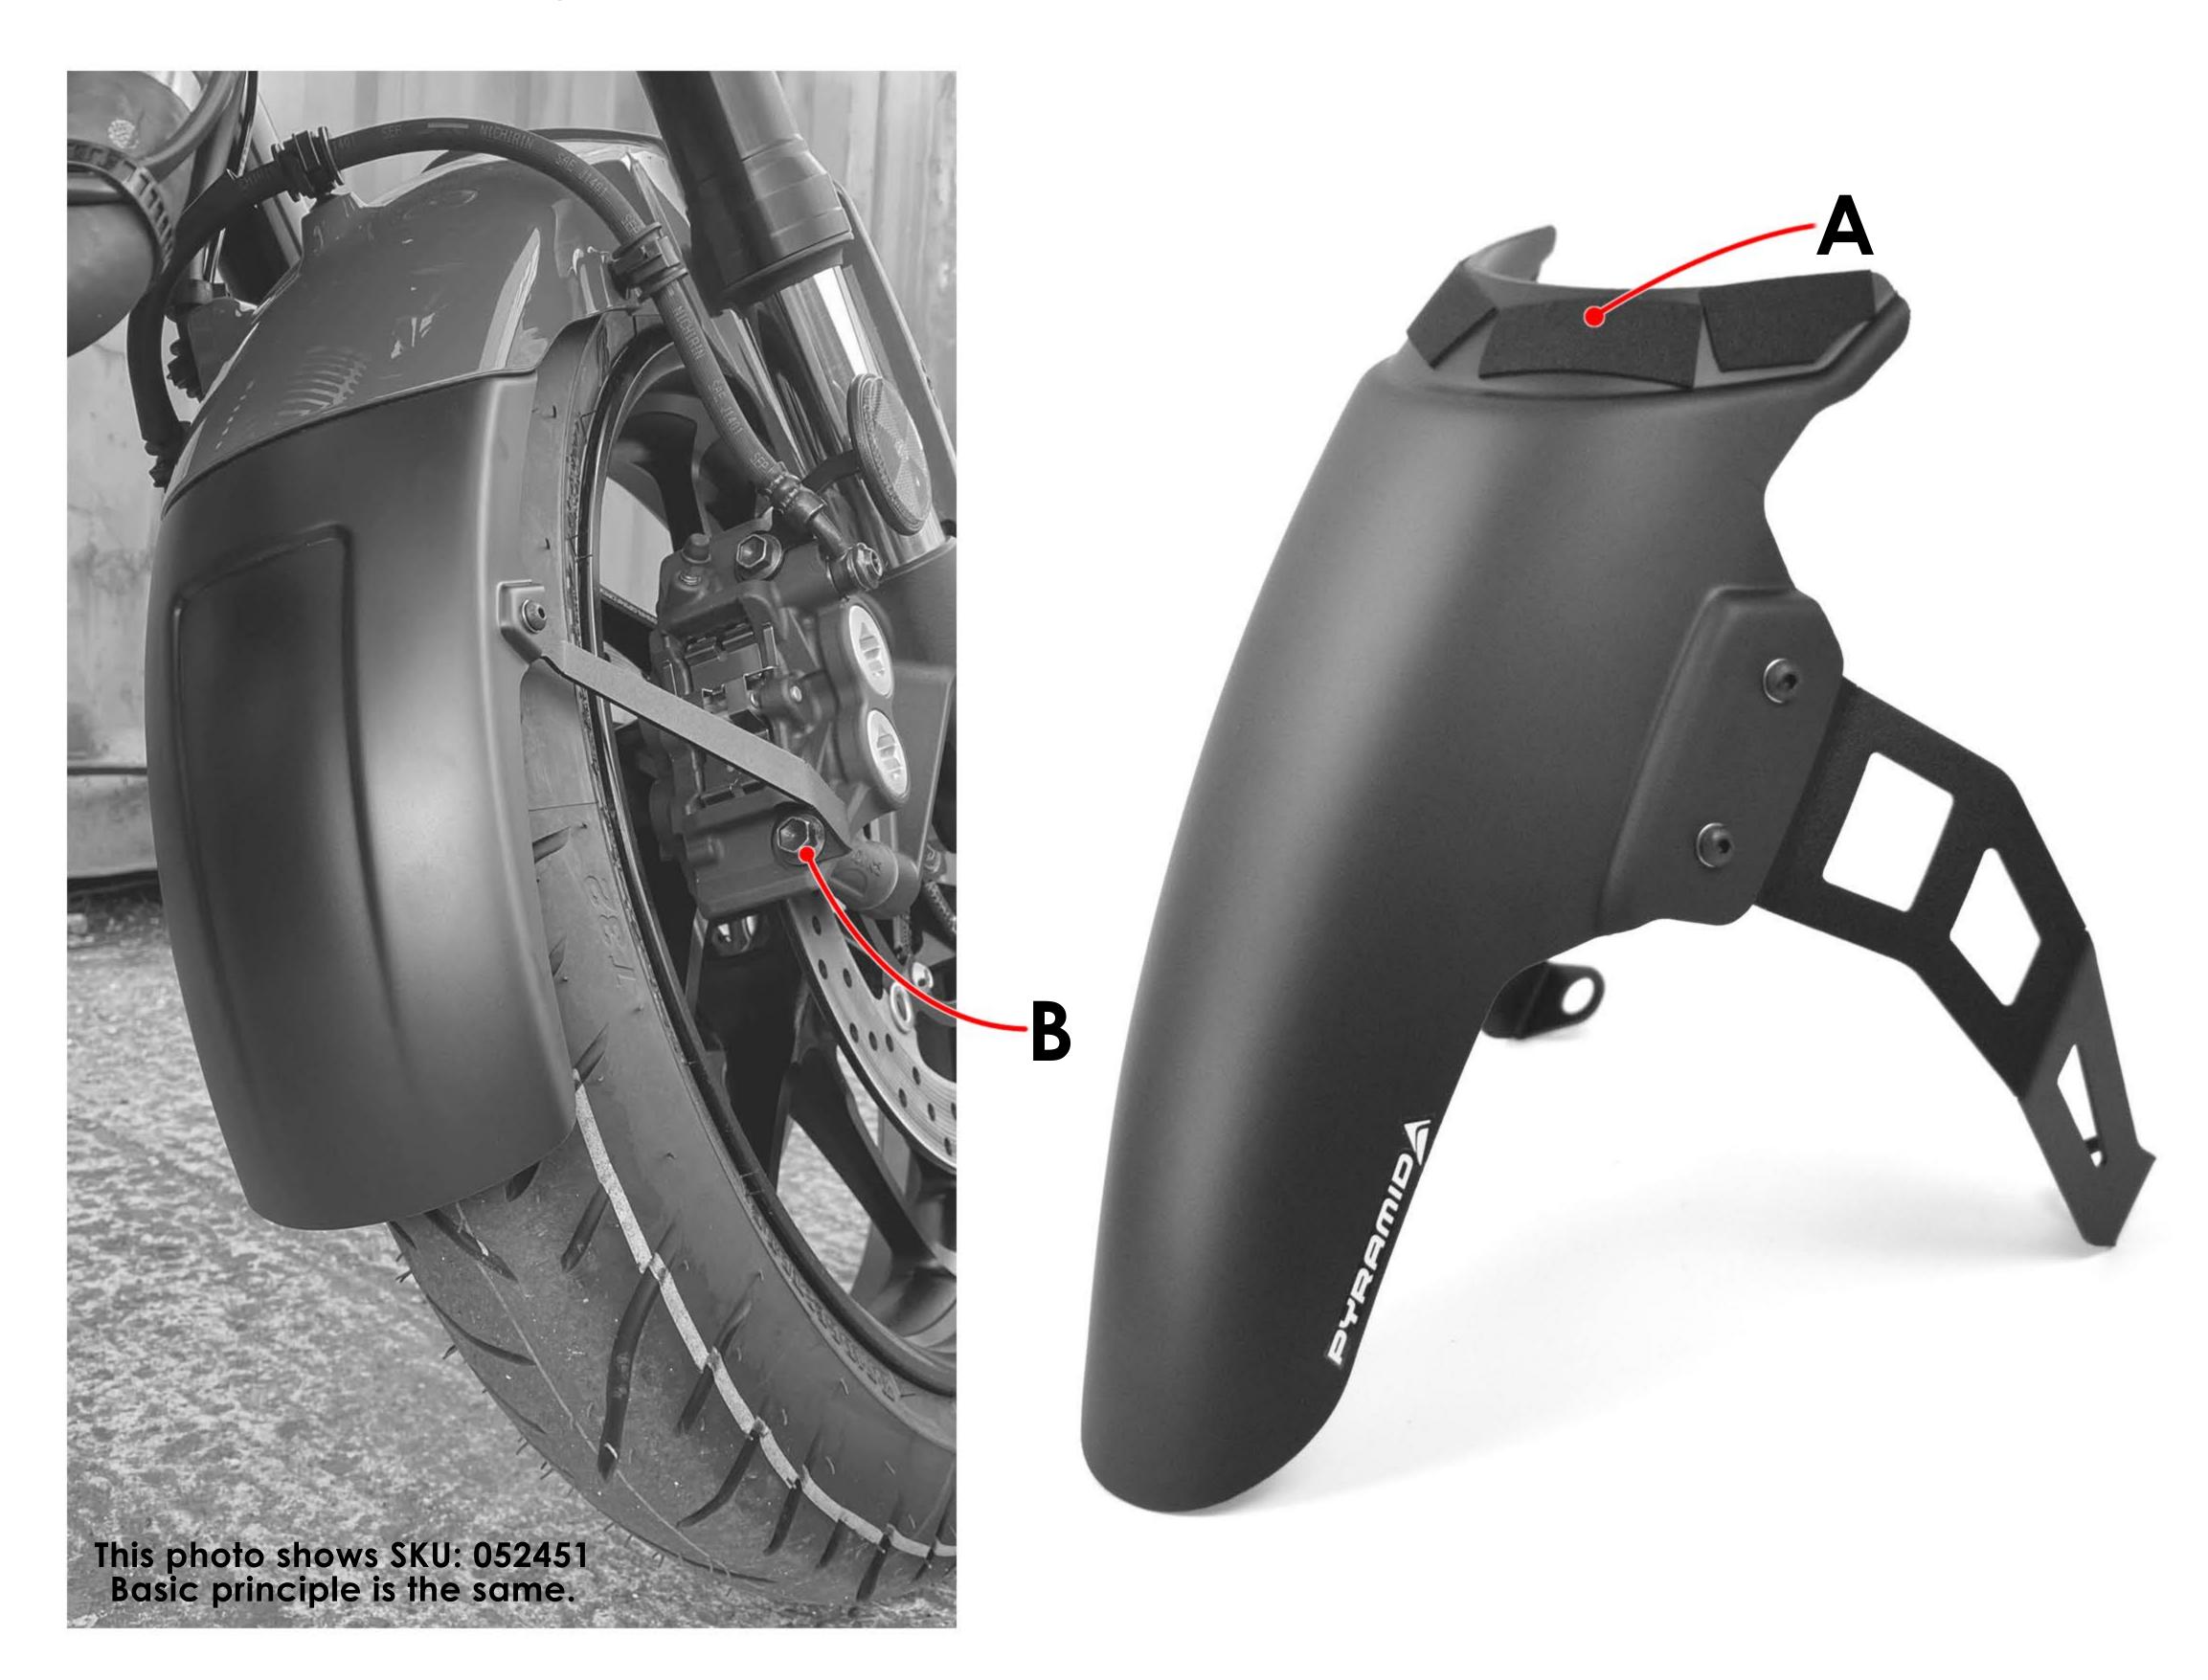

## We advise the use of thread locking fluid on all the fixings for this product.

- Loosely attach the mudguard to the brackets using the M5 fixings supplied. Place the M5 stainless steel washers under the bolt head and under the serrated nut.
- Cut and attach the foam provided in the area marked 'A' below.
- Remove the bottom OEM bolts from the brake calipers marked 'B' below.
- Attach the mudguard assembly to the brake calipers using the OEM bolts. Once the mudguard is in place, check alignment. The exact position of the mudguard can be adjusted by pulling/pushing the assembly up/down if required. Avoid excessive pressure if doing so.
  Now tighten all the mounting points. Check fixings periodically.