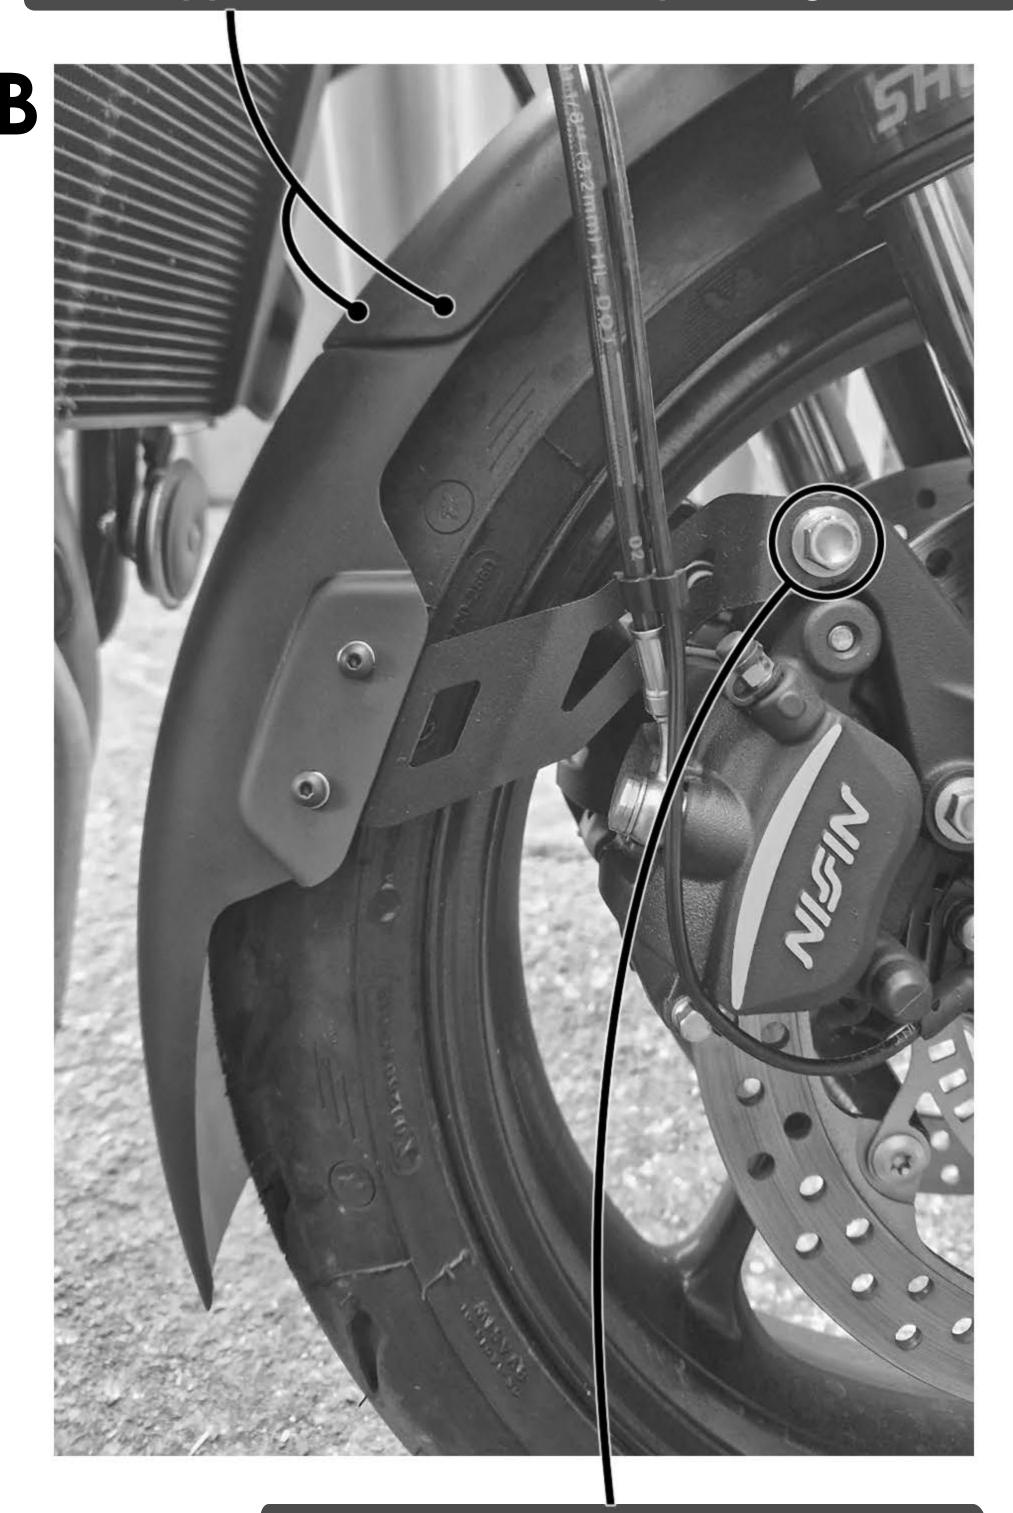

## We advise the use of thread locking fluid on all the fixings for this product.

- Loosely attach the mudguard to the brackets using the M5 fixings supplied. Place the M5 stainless steel washers under the bolt head and under the serrated nuts.
- Cut and attach the foam provided in the area marked 'A' below.
- Following instructions marked 'B' below. Be sure to check alignment as you go!
- Now tighten all the mounting points. Check fixings periodically.

Remove this brake caliper bolt on each side of the bike. Refit the bolt with the mudguard brackets in place as shown here.

Any questions?
sales@pyramid-plastics.co.uk
+44 (0)1427 677990
www.pyramid-plastics.co.uk