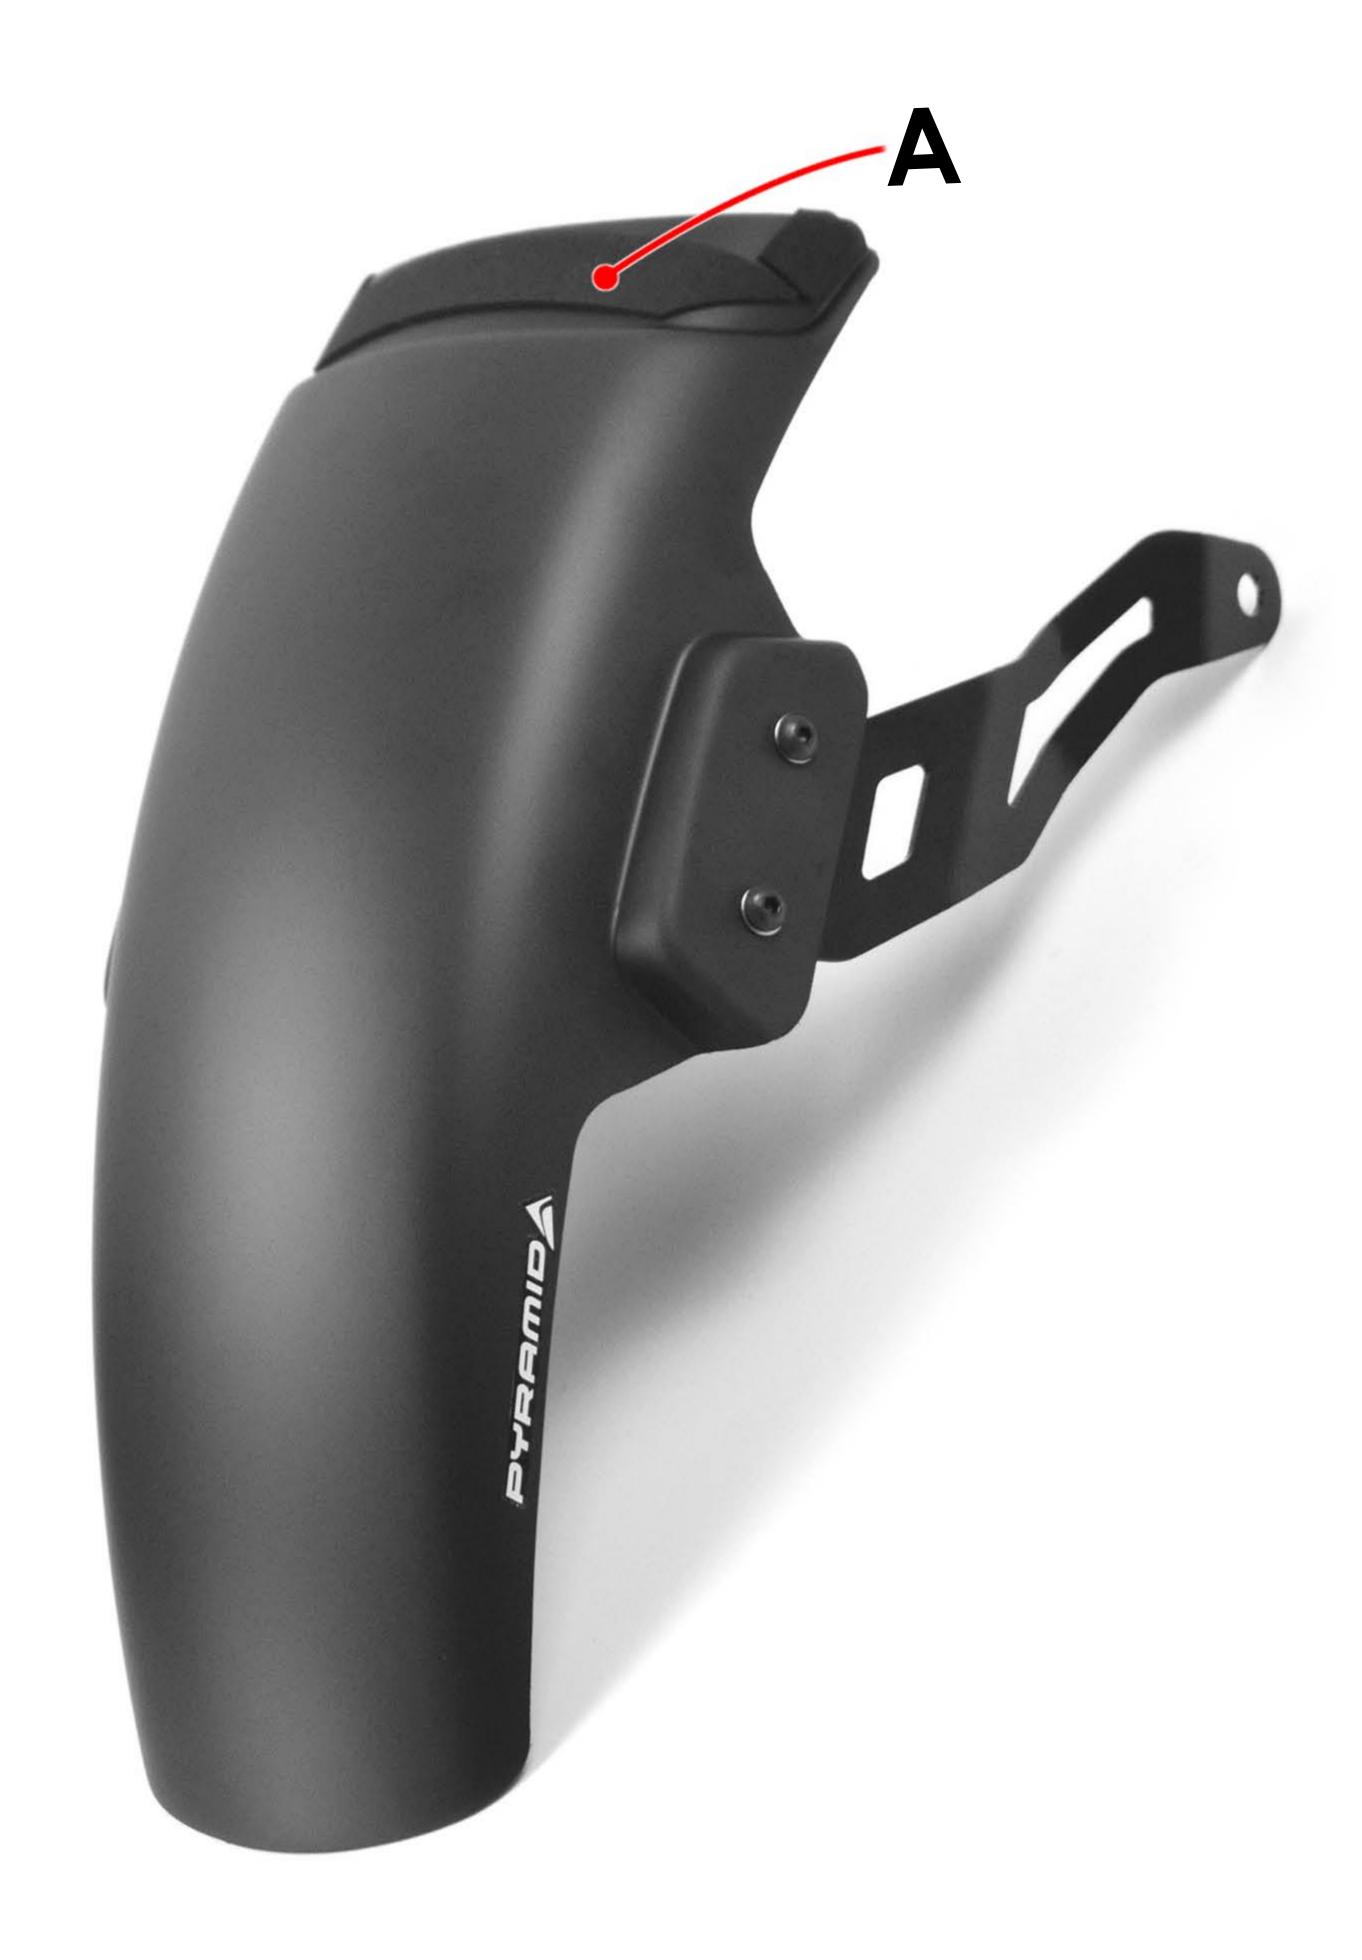

## We advise the use of thread locking fluid on all the fixings for this product.

- Loosely attach the mudguard to the brackets using the M5 fixings supplied. Place the M5 stainless steel washers under the bolt head and under the serrated nuts.
- Cut and attach the foam provided in the area marked 'A' below.
- Following instructions marked 'B' below. Be sure to check alignment as you go!
- Now tighten all the mounting points. Check fixings periodically.