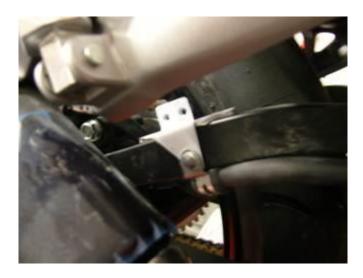

## **Fitting instructions:**

Remove the chain guard.

Undo the brake hose retaining clip on the right side of the swing arm brace. The bracket supplied sits on the swing arm brace and is bolted into the brake hose clip hole, with the clip on the outside of the bracket, using the original bolt. (see pic) fully tighten the hose clip bolt.