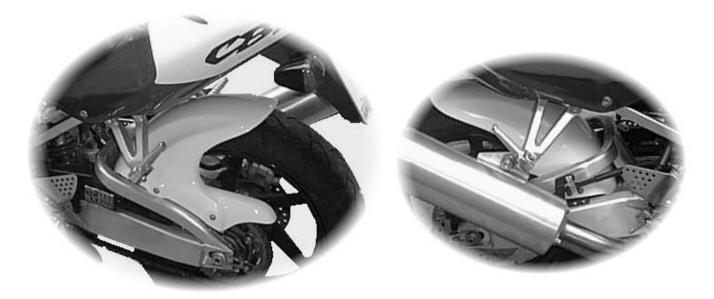

## **Fitting instructions**

the hugger is easy to fit, the bracket and hugger should be installed and carefully positioned before the fasteners are fully tightened.

Remove the original chainguard.

Using the original bolt, fit the bracket between the brace and clip so that the bracket hangs down under the brace.

Position the hugger over the original chainguard brackets and the new bracket. Secure with the four bolts and washers supplied.

Position the hugger centrally over the tyre and tighten all fasteners.