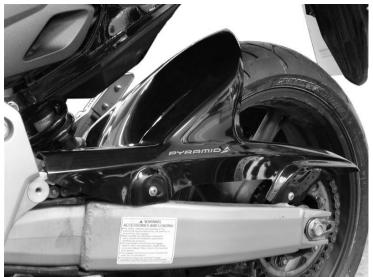

## HORNET 600 2007-2012 + CBR600F 2011-2012 HUGGER Part # 071370

## **Fitting instructions:**

Remove left hand foot peg

Remove chain guard

Remove screws from both brake hose clips on right hand side.

Remove the rear of the two break hose clips

Slide hugger into position from the left hand side. Loosely fix right hand mountings using the original fixing for the front mounting with the break hose clip on top of the hugger. Fix rear mounting using the m5 bolt (finger tighten both mountings)

Fix both chain guard mountings using the M6 bolts (finger tighten)

Check alignment and tighten.

Please note: check hugger alignment and fasteners periodically.