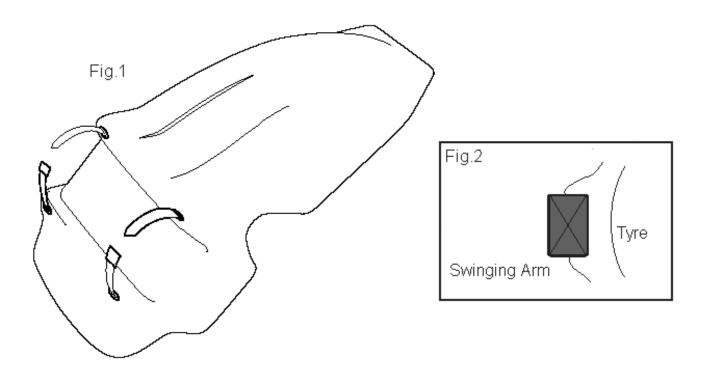

## Fitting Instructions.

- 1. Thread the cable ties through the hugger using the pre-cut slots, Starting from the front go through the bottom slot and the back through the top slot. (see fig 1.)
- 2. Locate the hugger on the swinging arm spar, in front of the rear wheel. This can be made easier if the rear wheel is adjusted backwards slightly.
- **3.** Tighten the cable ties just enough to hold in position, it is important at this point to ensure that there is an equal spacing between the hugger and both sides of the tyre to prevent rubbing.
- **4.** Once in position, tighten the cable ties to secure the hugger in place.