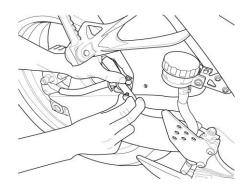

**4** Secure the hugger in place using the Three original fixing points and bolts removed in step **1**.

5. Secure the hugger to the mounting bracket using the M5 nut and bolt provided.

6.

Fix the lower protection arm away from the tyre using the zip tie provided.