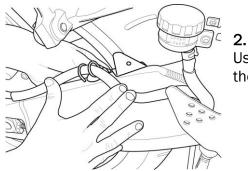

## 1.

Firstly remove the existing chain guard and retain the bolts. Unbolt the brake line retaining clip and position the mounting bracket as shown.

Using the original bolt, secure the mounting bracket **between** the brake line holder and the swinging arm.