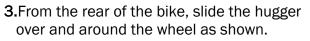

**4** Secure the hugger in place using the Three original fixing points and bolts removed in step **1**.

5. Secure the hugger to the mounting bracket using the M5 nut and bolt provided.

6.

Fix the lower protection arm away from the tyre using the zip tie provided.