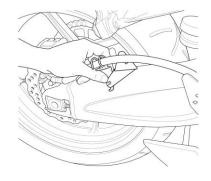

## 1.

Firstly remove the existing chain guard and retain the bolts. Unbolt the brake line retaining clip and position the mounting bracket as shown.

Using the original bolt, secure the mounting bracket **between** the brake line holder and the swinging arm.