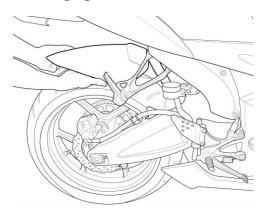

**4** Secure the hugger in place using the Three original fixing points and bolts removed in step **1**.

5. Secure the hugger to the mounting bracket using the M5 nut and bolt provided.

6.

Fix the lower protection arm away from the tyre using the zip tie provided.