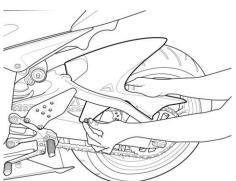

**4** Secure the hugger in place using the Three original fixing points and bolts removed in step **1**.

5. Secure the hugger to the mounting bracket using the M5 nut and bolt provided.

6.

Fix the lower protection arm away from the tyre using the zip tie provided.