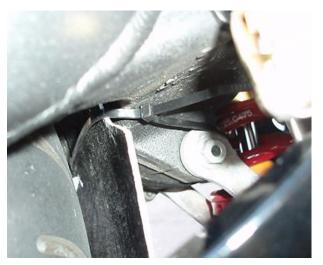

## 1.

Firstly remove the existing chain guard and retain the bolts. Unbolt the brake line retaining clip and position the mounting bracket as shown.

Using the original bolt, secure the mounting bracket **between** the brake line holder and the swinging arm.