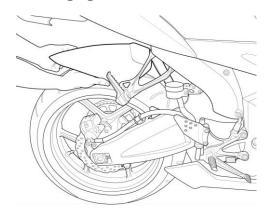

**3.**From the rear of the bike, slide the hugger over and around the wheel as shown.

**4** Secure the hugger in place using the Three original fixing points and bolts removed in step 1.

**6.** Fix the lower protection arm away from the tyre using the zip tie provided.