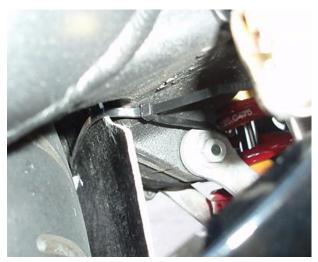

1.

Firstly remove the existing chain guard and retain the bolts. Unbolt the brake line retaining clip and position the mounting bracket as shown.

2.

Using the original bolt, secure the mounting bracket **between** the brake line holder and the swinging arm.

**3.**From the rear of the bike, slide the hugger over and around the wheel as shown.

**4** Secure the hugger in place using the Three original fixing points and bolts removed in step 1.

**6.** Fix the lower protection arm away from the tyre using the zip tie provided.