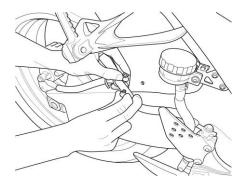

1.

Firstly remove the existing chain guard and retain the bolts. Unbolt the brake line retaining clip and position the mounting bracket as shown.

2.

Using the original bolt, secure the mounting bracket **between** the brake line holder and the swinging arm.

**3.**From the rear of the bike, slide the hugger over and around the wheel as shown.

**4** Secure the hugger in place using the Three original fixing points and bolts removed in step 1.

**6.** Fix the lower protection arm away from the tyre using the zip tie provided.