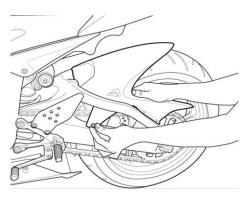

**3.**From the rear of the bike, slide the hugger over and around the wheel as shown.

**4** Secure the hugger in place using the Three original fixing points and bolts removed in step 1.

**6.** Fix the lower protection arm away from the tyre using the zip tie provided.