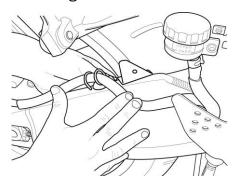

1.

Firstly remove the existing chain guard and retain the bolts. Unbolt the brake line retaining clip and position the mounting bracket as shown.

2.

Using the original bolt, secure the mounting bracket **between** the brake line holder and the swinging arm.