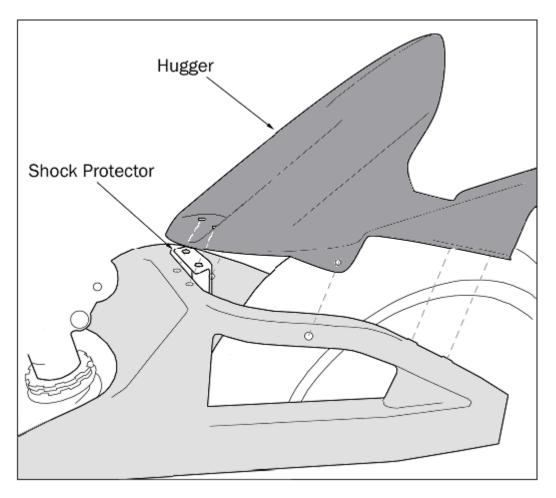

**2.** Locate the shock protector over the 2 foremost mounting points with the protector pointing downward between the rear tire and swing arm.

**3.** Place the hugger over the shock protector and bolt through both items using 2 M6 bolts.

**4.** Use the remaining bolts to fasten the hugger down (1 M5 inside right, 1 M6 front left and 2 M6 rear left).