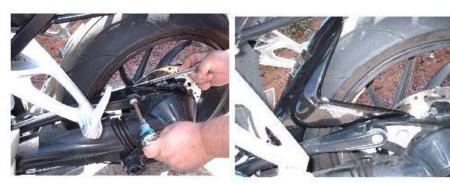

## Part # 074091 BMW K1200 R/S/Sport Hugger - Fitting Instructions

For best results please read and understand instructions and familiarise yourself with fitting kit before trying to fit this product

Using a 16mm ring (plug) spanner on the inside nut and a T50 Torx spanner on the corresponding outside bolt head, (at top swing arm brace pivot point on nearside of bike), loosen bolt and take inside flanged nut off completely (see fig 1)

Figure 1 Figure 2

Replace the flange nut with the larger flat washer and M10 **half** nut from the kit provided. Tighten up to original torque, 35Nm with T50 Torx spanner and17mm ring spanner.

Now insert Hugger so end of original top bolt you have just locked up goes through top hole in the Hugger arm and that lower raised contoured area on bottom of hugger arm sits in V shaped cut out area in lower section of swing arm. You will need to manipulate hugger pulling it to get it to seat as snugly as possible against the swing arm.

Slowly tighten both top and bottom fixings. Make sure the Hugger is locating into the swing arm nicely and that there is a uniform gap all round the tyre top and bottom, **see Fig 2** 

Now fully tighten both mounting bolts. Please check mountings periodically.