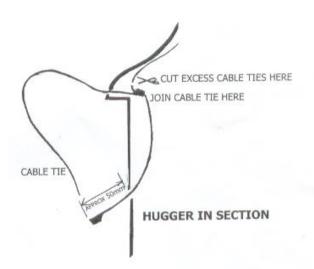

## **<u>N.B</u>** CABLE TIES

Due to the shape of the mono arm cable ties are the best option to ensure secure mounting of the hugger. Because we have not been able to source cable ties that are long enough it is necessary to double them up. Please refer to the illustration. Four cable ties are supplied as spares. Insert the cable ties as illustrated.

Position the hugger, carefully pass the cable ties through the swing arm unit hole. Fasten the cable ties without fully tightening at this stage.

The hugger is mounted over the chain guard via the cut out in the side of the guard. Use the bolts supplied with a plastic washer inside the chain guard and a plastic washer outside the hugger. Secure with the nyloc nuts supplied.