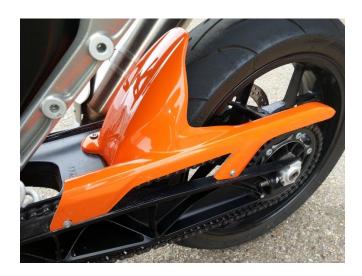

## KTM Duke 690 Rear Hugger Part # 079302

## **Kit Includes:-**

2x M6 Grommets with sleeves - CGRO0013/CGRO0017

2x M6 x 20mm flange headed bolt – CBOL02165

1x Special Nylon spacer – CSPA0009

- 1. Remove the existing chain guard and hugger.
- 2. Fit the rubber grommets in the two 13m holes at the front of the hugger.
- 3. Insert the two steel sleeves into the rubber grommets.
- 4. Feed the hugger into position.
- 5. Use the M6 bolts provided to loosely fit the two grommet mountings (don't tighten)
- 6. Next fix the rear most chain guard mounting using the nylon spacer provided, with the existing bolt.. (don't tighten)
- 7. Now fit the forward most mounting of the chain guard using the existing bolt.
- 8. Check alignment and fully tighten all mountings.
- 9. Check all fixings periodically.