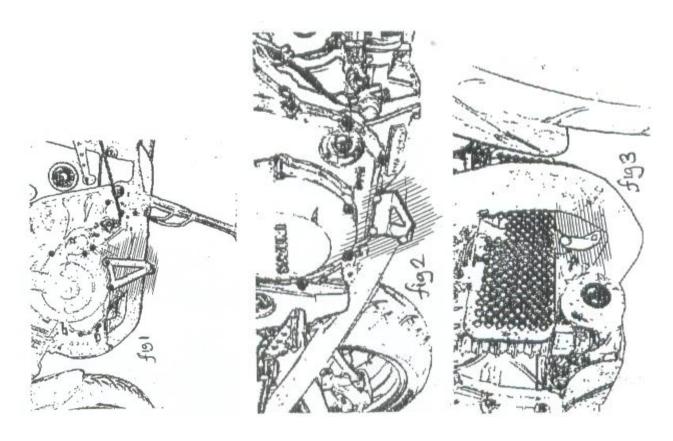

## **Fitting instructions:**

Before you start lay a piece of card or similar under the engine to avoid marking belly pan during fitting. Refer to the illustrations to establish the correct positions to mount the brackets, fig 1 is the left side of the bike, fig 2 the right and fig 3 shows the small front bracket mounted via the screw holding the bottom of the oil cooler guard.