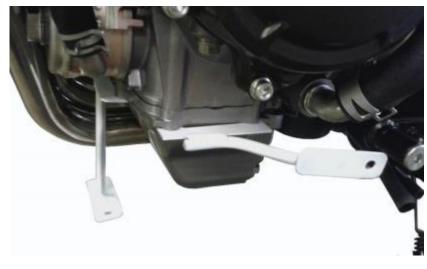

## Method:

- Refer to figs 1 and 2 for general layout of brackets. Attach the two brackets as shown Using original engine bolts Fully tighten.
- Loosely attach belly pan to these brackets with 3 x M6 x 16 screws, with black plastic washer, flat steel washer and nylock nut.
- The fourth fixing point is into a pre-drilled and taped hole at the bottom right hand side of the bike chassis. Use the M6 x 30 screw and black plastic washer along with the 20mm black plastic spacer provided.
- Now tighten all four mountings checking for even clearance of the belly pan especially around the
  exhaust.

Fig 1