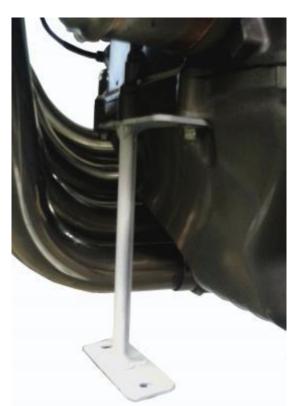

## Method:

- Refer to figs 1 and 2 for general layout of brackets. Attach the two brackets as shown Using original engine bolts Fully tighten.
- Loosely attach belly pan to these brackets with 3 x M6 x 16 screws, with black plastic washer, flat steel washer and nylock nut.
- The fourth fixing point is into a pre-drilled and taped hole at the bottom right hand side of the bike chassis. Use the M6 x 30 screw and black plastic washer along with the 20mm black plastic spacer provided.
- Now tighten all four mountings checking for even clearance of the belly pan especially around the
  exhaust.

Fig 1