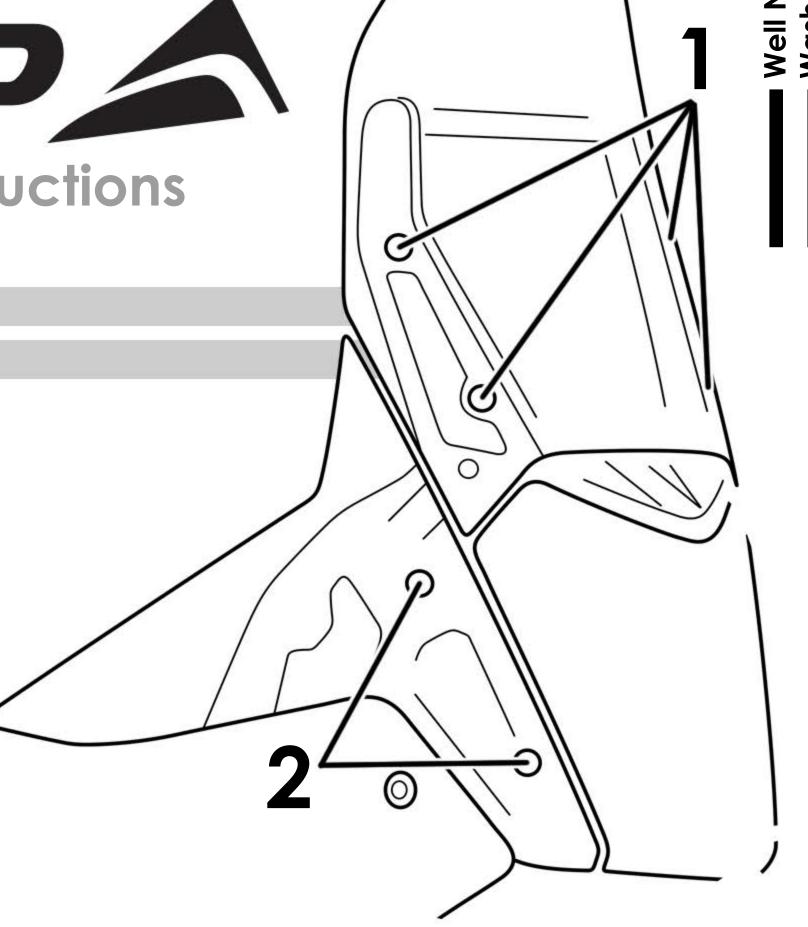

PTRAND **39205** Yamaha Ténéré 700 Screen Deflectors Fitting Instructions

Kit Includes:

- 2X Mouldings Washers **CWAS0221 8X**
- The Pyramid screen deflectors are a direct replacement of the OEM part on the bike. Simply remove the OEM part and refit the Pyramid screen deflectors in place.
- The washers supplied with the kit are used to reposition the OEM screen and align it with the Pyramid screen deflectors. Remove the OEM screen and fit 2 of each washer behind each mounting point.